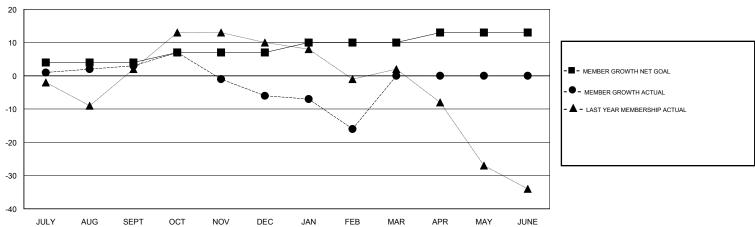

## GOALS AND ACTUAL MEMBERS CUMULATIVE

| DROPPED CLUBS: 1  DROPPED MEMBERS |    | 34 CLUBS OF 50 ADDED 1 OR MORE NEW MEMBERS | GENDER DISTRIBUTION  MALE 791 (66.92%)  FEMALE 391 (33.08%)  Women Percentage Fiscal Year Goal: 40% |     |
|-----------------------------------|----|--------------------------------------------|-----------------------------------------------------------------------------------------------------|-----|
| DECEASED                          | 10 | CLICK HERE FOR CUMULATIVE  MEMBERSHIP DATA | TOTAL FAMILY UNIT MEMBERS                                                                           | 243 |
| CLUB CANCELLED                    | 0  |                                            | 1                                                                                                   | 122 |
| OTHER                             | 80 |                                            | FAMILY MEMBERS PAYING HALF DUES                                                                     | 122 |
| TOTAL                             | 90 |                                            | 1                                                                                                   |     |